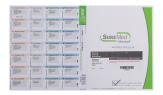

## A Better, Safer Way to Administer Medications

With SureMed® by Omnicell® Multimed Blister Cards, all of your patients' medications for the week are prepackaged in easy-to-understand blister cards, reducing med pass time. The SureMed card offers a single reference point with patient information (including patient photos) and dosing instructions, and is clearly marked with the time pass information to avoid medication mistakes. EMAR barcodes printed directly on the card help improve medication administration accuracy.

1. Confirm the patient information on front of the card(s)

2. Turn the card so that foil backing faces up

3. Identify the blister for the correct day and time of day

4. Tear off the appropriate blister and puncture the foil to remove medications