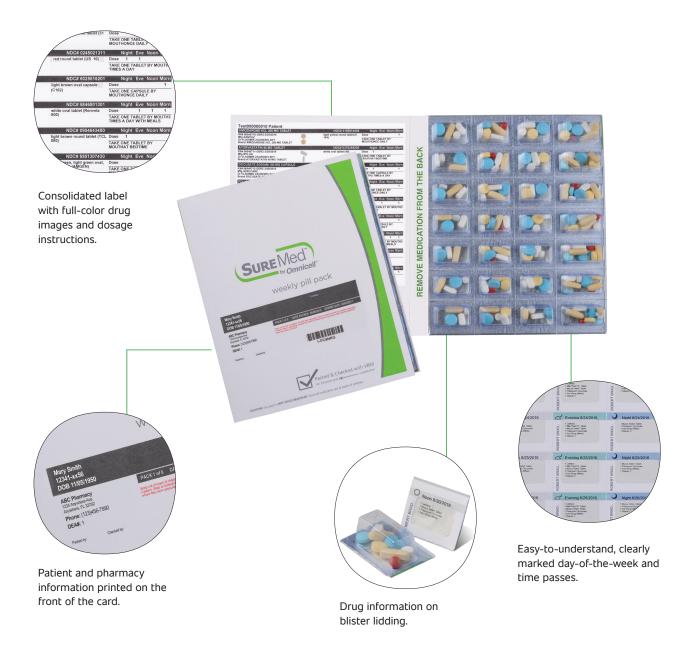

## A Better, Safer Way to Administer Medications

With SureMed® by Omnicell® Multimed Blister Cards, all of your patients' medications for the week are prepackaged in easy-to-understand blister cards, reducing med pass time. The SureMed card offers a single reference point with patient information (including patient photos) and dosing instructions, and is clearly marked with the time pass information to avoid medication mistakes. EMAR barcodes printed directly on the card help improve medication administration accuracy.

1. Confirm the patient information on front of the card(s)

2. Turn the card so that foil backing faces up

3. Identify the blister for the correct day and time of day

4. Tear off the appropriate blister and puncture the foil to remove medications